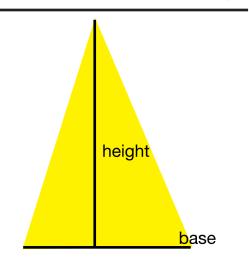

area  $\div$  12 x Depth"  $\div$  27 = cubic yards

1/2 Base x Height = area of triangle

area large circle - area of small circle = area of perimeter