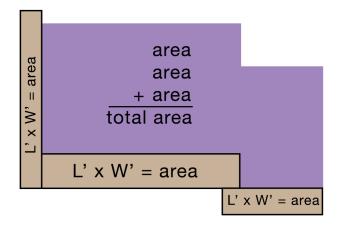

## How to figure out mulch bulk material you need:

Length (in feet) x Width (in feet) = your square footage Total Square Feet ÷ 12 x Depth (in inches) = total cubic feet Total Cubic Feet ÷ 27 = Cubic Yards

BASIC FORUMULA: L' x W'  $\div$  12 x D"  $\div$  27 = Cubic Yards

Most sand & gravel weigh approximately 1.2 ton per cubic yard.

If you need 3 cubic yards of #57 limestone, it would weigh about 3.6 ton.

# Worksheet

| Areas                       |                                  |
|-----------------------------|----------------------------------|
| (length in feet) x _        | (width in feet) = (square feet)  |
| (length in feet) x _        | (width in feet) = (square feet)  |
| (length in feet) x _        | (width in feet) = (square feet)  |
| (length in feet) x _        | (width in feet) = (square feet)  |
| (length in feet) x _        | (width in feet) = (square feet)  |
| (length in feet) x _        | (width in feet) = (square feet)  |
|                             | otals from square feet column    |
| total square feet<br>÷ 12 x | (inches deep) ÷ 27 = cubic yards |