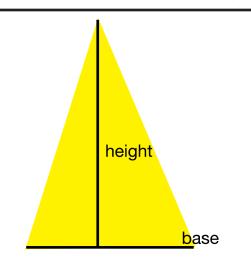

area  $\div$  12 x Depth"  $\div$  27 = cubic yards

1/2 Base x Height = area of triangle

area large circle - area of small circle = area of perimeter