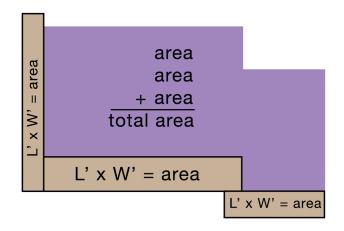

## Worksheet

| Areas                               |                      |               |
|-------------------------------------|----------------------|---------------|
| (length in feet) x                  | (width in feet) =    | (square feet) |
| (length in feet) x                  | (width in feet) =    | (square feet) |
| (length in feet) x                  | (width in feet) =    | (square feet) |
| (length in feet) x                  | (width in feet) =    | (square feet) |
| (length in feet) x                  | (width in feet) =    | (square feet) |
| (length in feet) x                  | (width in feet) =    | (square feet) |
| add totals from square feet column  |                      |               |
| total square<br><u>feet</u> ÷ 12 x( | (inches deep) ÷ 27 = | cubic yards   |