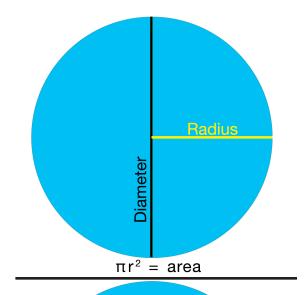

area  $\div$  12 x Depth"  $\div$  27 = cubic yards

1/2 Base x Height = area of triangle

area large circle - area of small circle = area of perimeter