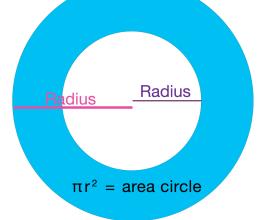

area  $\div$  12 x Depth"  $\div$  27 = cubic yards

1/2 Base x Height = area of triangle

area large circle - area of small circle = area of perimeter